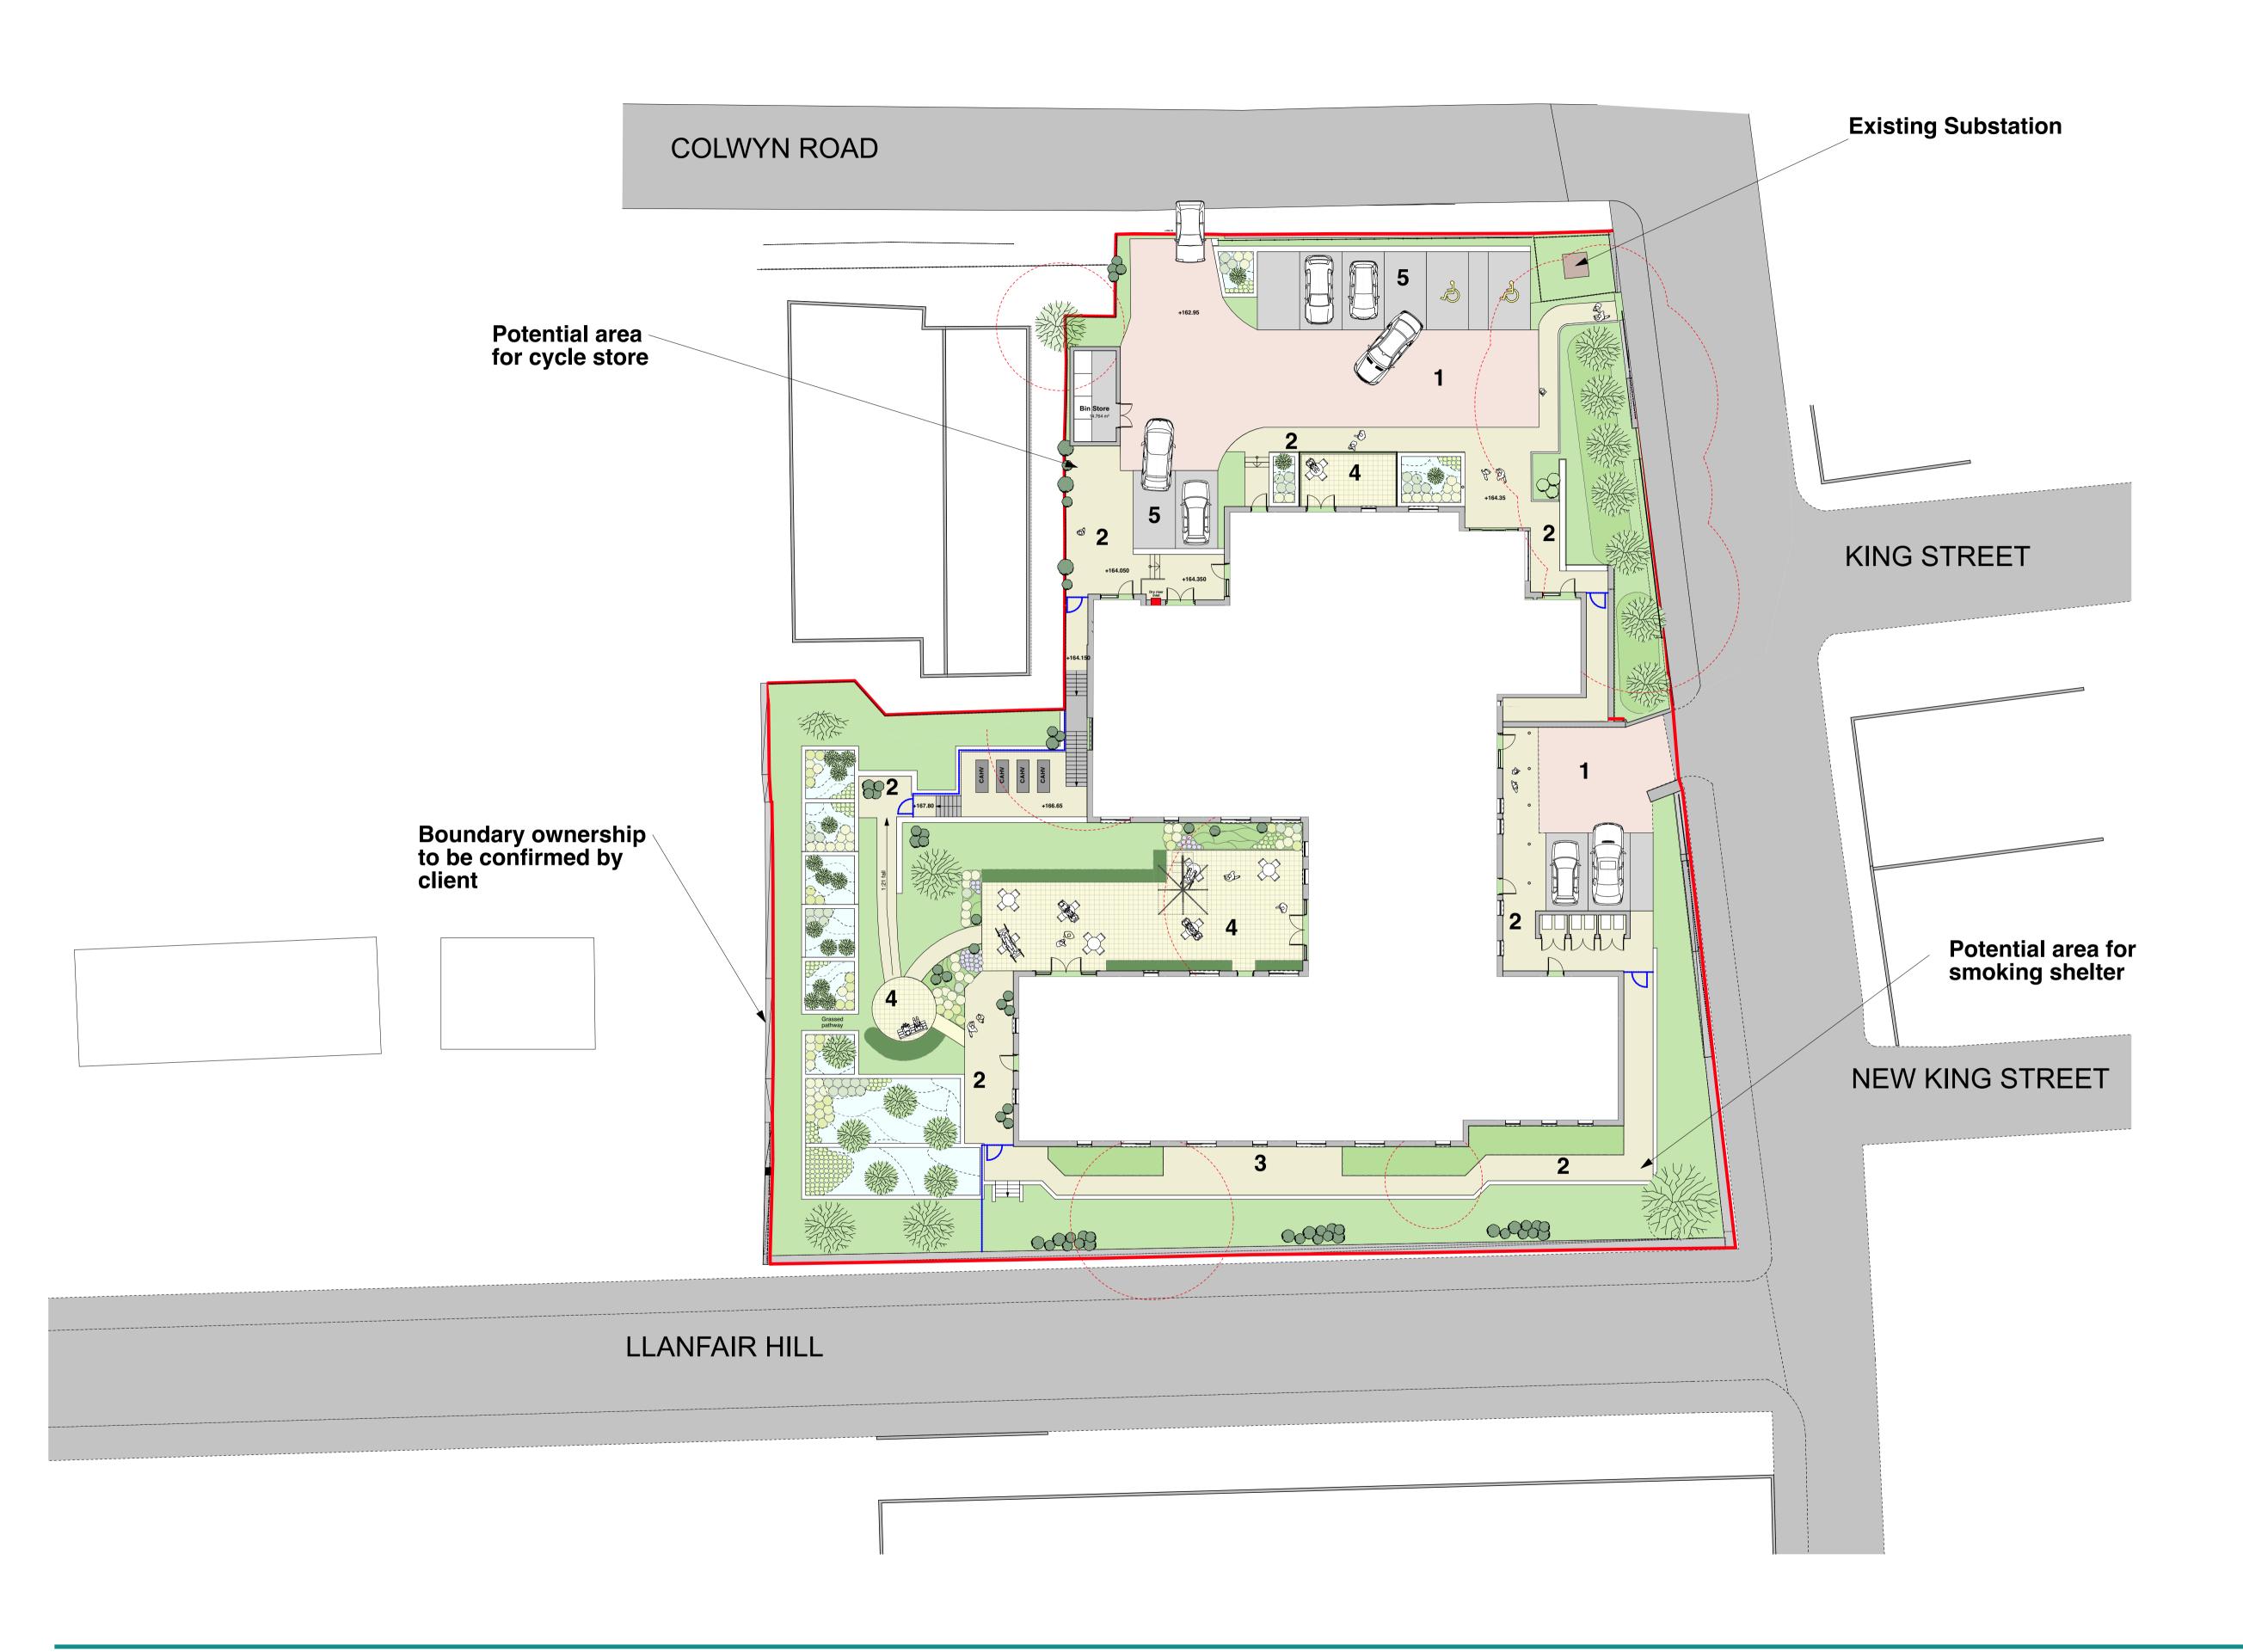

**KEY** 

Site boundary

**Existing trees removed** 

**Proposed trees** 

- **Proposed Rain Gardens** Permeable block paving. Colour tbc
- Block paving. Colour tbc
- Escape route path, defined in a contrasting block paving. Colour tbc.
- Flag paving. Colour tbc
- Car park spaces Tarmac

**Retaining Wall** 

Scale 1:200

**SCALE** 

RCT CBC

CLIENT

Site Plan

**DRAWING TITLE** 

DRAWING NO.

6525-F-0100

Matthews Warehouse, High Orchard Street Gloucester Quays, GL2 5QY T: (01452) 424234